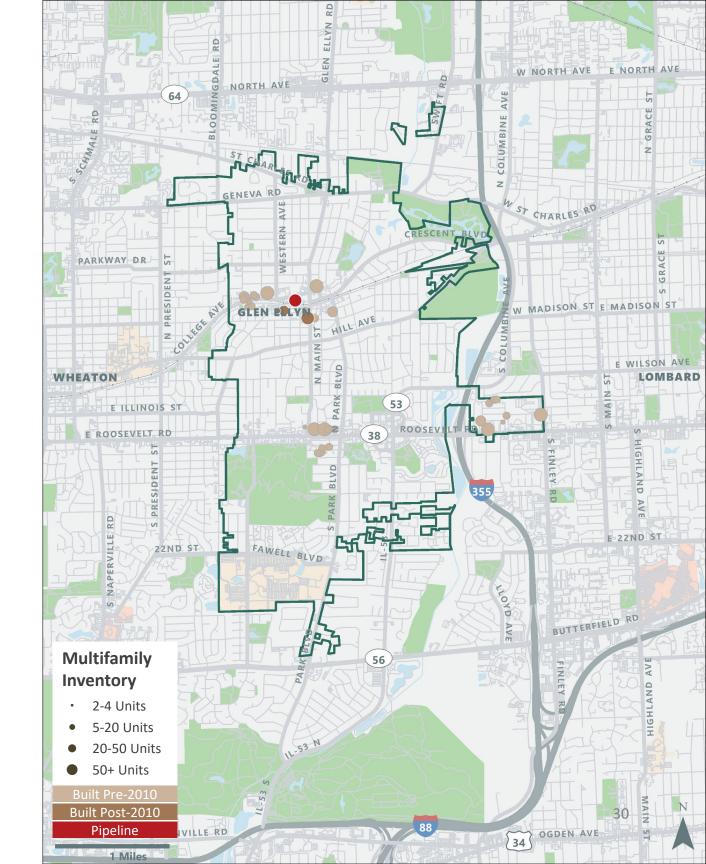

## Most multifamily rental units are located downtown

There are **1,580** multifamily rental units in Glen Ellyn. Multifamily buildings are clustered in three locations: downtown along Pennsylvania Avenue (**534 units**), near Roosevelt Road and Park Boulevard (**292 units**), and near Roosevelt Road and east of I-355 (**399 units**). The newer multifamily buildings are being built downtown.

The majority of buildings (64%) contain 5-20 units. The majority of multifamily units in Glen Ellyn are one-bedroom units (55%), followed by two-bedroom units (33%) $_{[1]}$ . Studio & 4-bedroom units each account for roughly 6% of the multifamily units in Glen Ellyn.